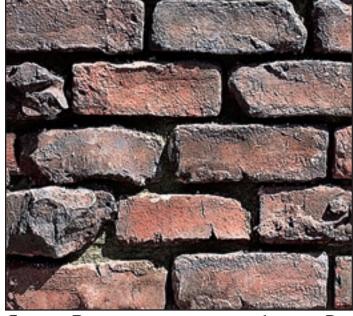

## **Choices Specific to Clinker Brick**

Standard Colors: Antique Red, Brown Blend or Any Custom Color

Grout Joint Width: 1/2" Grout Joint

Grouting Options: Deep Raked, Full Brushed or Full Tooled

Grout Joint Color: Natural Grey, Natural Off-White or Complementary Color

#### 1/2" Smooth Brushed Grout Joint

CLINKER BRICK COLOR: BROWN BLEND

1/2" Deep Raked Grout Joint

CLINKER BRICK

COLOR: ANTIQUE RED