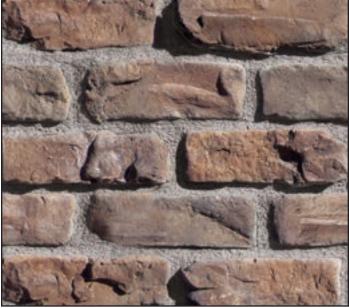

## **Choices Specific to Clinker Brick**

Standard Colors: Antique Red, Brown Blend or Any Custom Color

Grout Joint Width: 1/2" Grout Joint

Grouting Options: Deep Raked, Full Brushed or Full Tooled

Grout Joint Color: Natural Grey, Natural Off-White or Complementary Color

#### 1/2" Smooth Brushed Grout Joint

CLINKER BRICK COLOR: BROWN BLEND

1/2" Deep Raked Grout Joint

CLINKER BRICK

COLOR: ANTIQUE RED